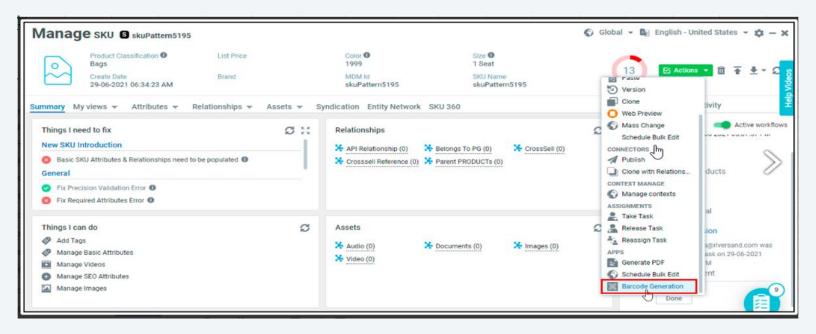

The application offers Barcode Generator App, which allows users to generate barcode images for the entities, based on the business needs. The barcode is generated based on the provided attribute value of an entity and image configuration.

# **Key Features**

Ability to generate barcode images for multiple entities.

Ability to customize the image configuration for generating barcode images.

Supports various attribute types of entity during Barcode generation.